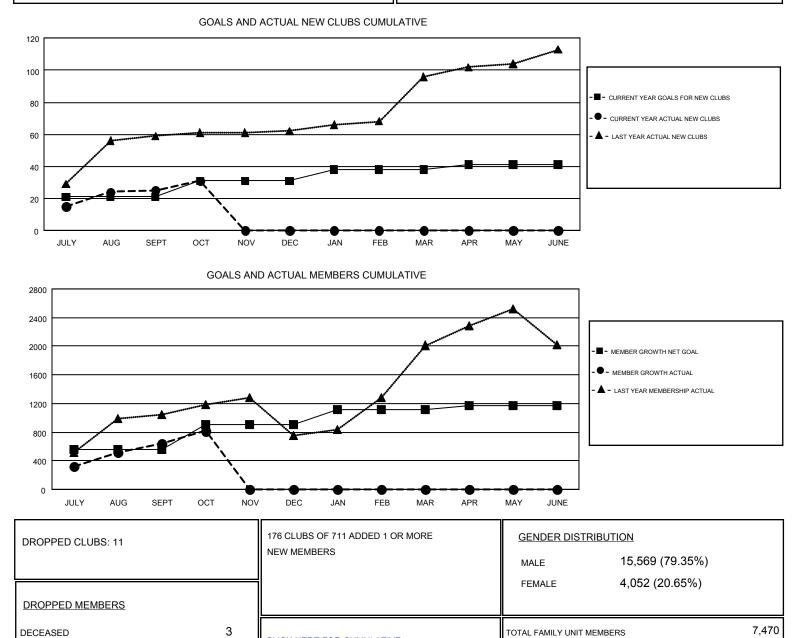

## GMT: SWADESH RANJAN SAHA

| Clubs                 |               |           |               | Members               |                           |                         |                                                    |
|-----------------------|---------------|-----------|---------------|-----------------------|---------------------------|-------------------------|----------------------------------------------------|
| RESULTS FOR 2018-2019 |               |           |               | RESULTS FOR 2018-2019 |                           |                         |                                                    |
| QUARTER               | NEW CLUB GOAL | NEW CLUBS | DROPPED CLUBS | QUARTER               | MEMBER GROWTH NET<br>GOAL | MEMBER GROWTH<br>ACTUAL | DROPPED<br>MEMBERS ACTUAL<br>(including transfers) |
| JULY/AUG/SEPT         | 21            | 25        | 10            | JULY/AUG/SEPT         | 560                       | 1,116                   | 433                                                |
| OCT/NOV/DEC           | 10            | 6         | 1             | OCT/NOV/DEC           | 345                       | 314                     | 122                                                |
| JAN/FEB/MAR           | 7             | 0         | 0             | JAN/FEB/MAR           | 208                       | 0                       | 0                                                  |
| APR/MAY/JUNE          | 3             | 0         | 0             | APR/MAY/JUNE          | 53                        | 0                       | 0                                                  |